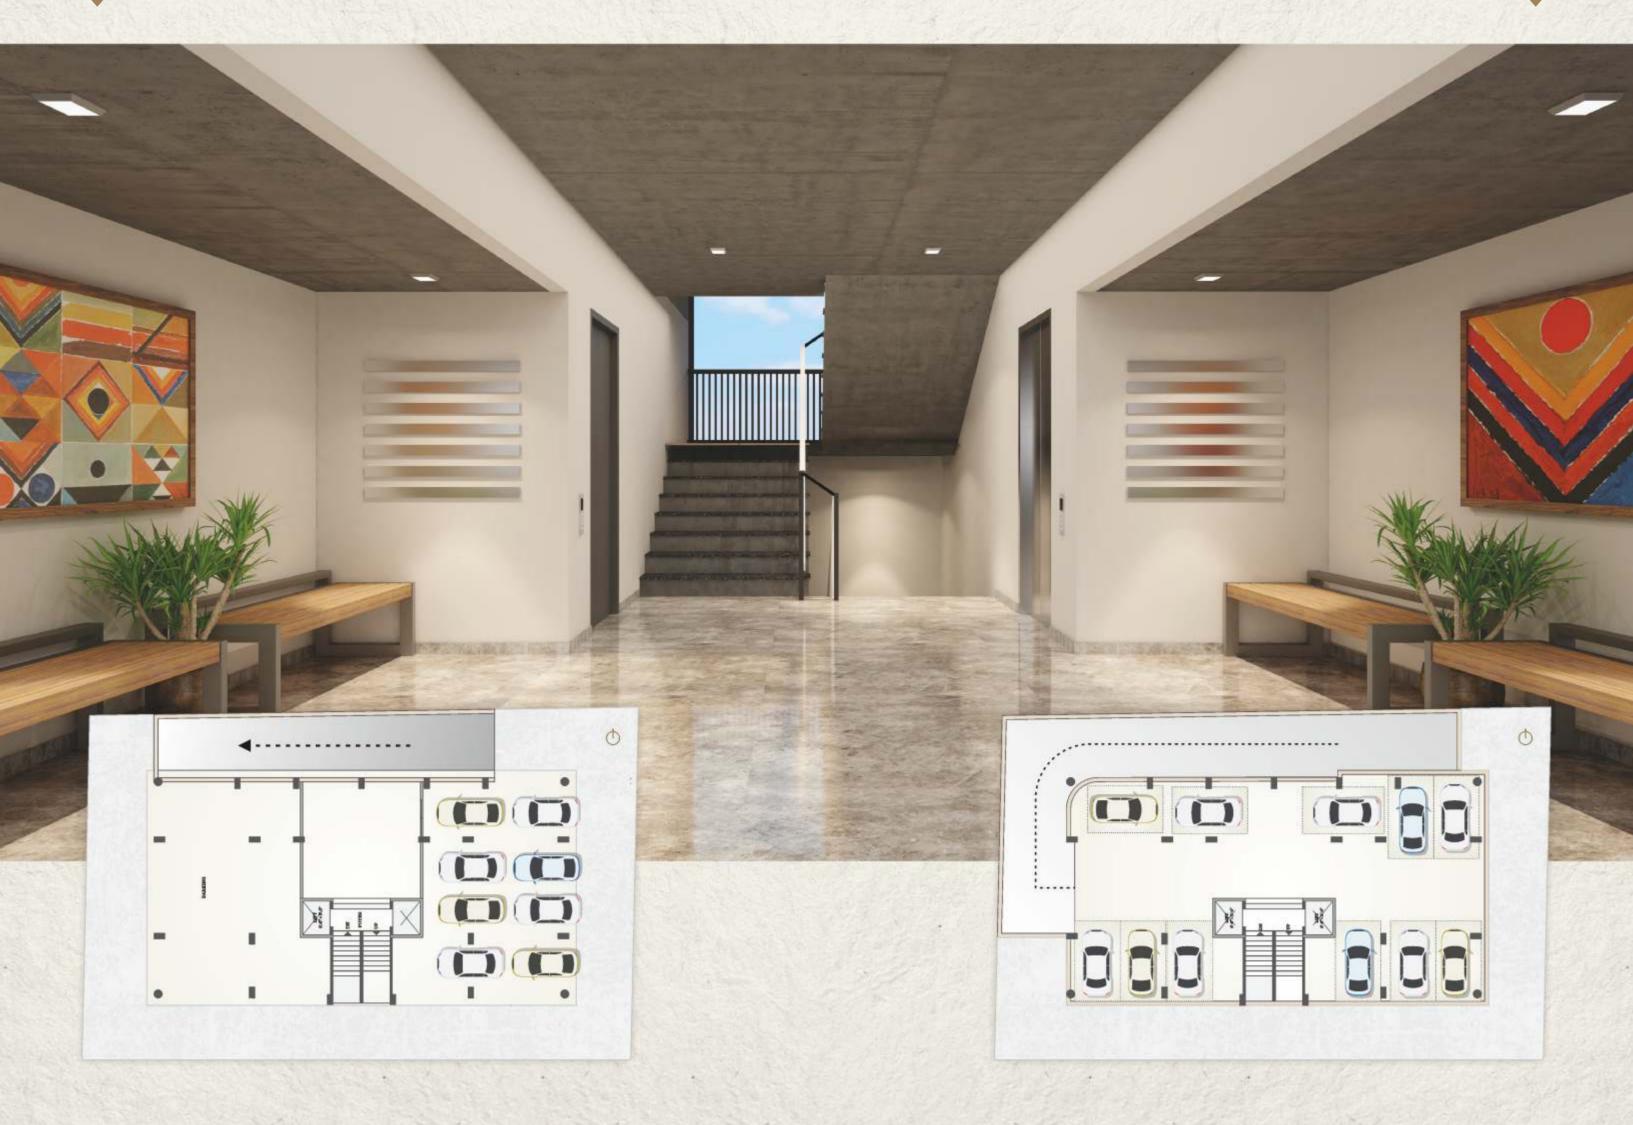

#### • ELEVATOR

- 2 high speed automatic elevators.

#### • PARKING

- Basement & ground level parking with latest technology.