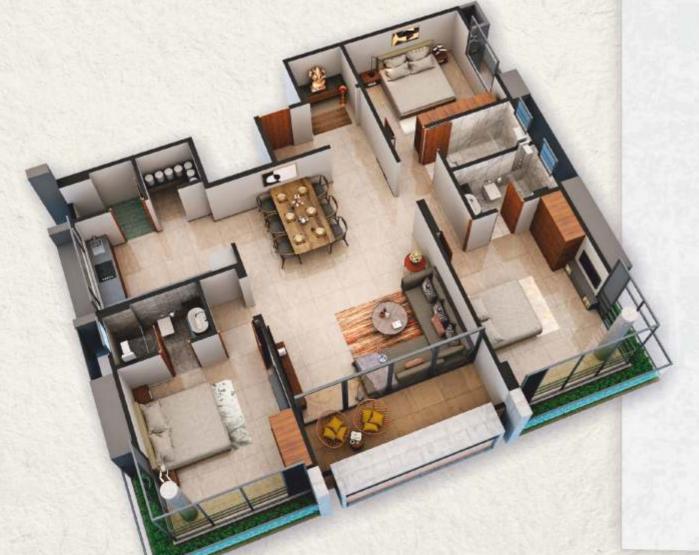

# LAYOUT PLAN

#### LEGENDS

| 1  | Vestibule         | 10'0" | × | 5'6" |
|----|-------------------|-------|---|------|
| 2  | Drawing & Dinning | 16'6" | × | 22'0 |
| 3  | Balcony           | 16'6" | × | 5'0" |
| 4  | Kitchen           | 12'6" | × | 9'0" |
| 4a | Store             | 5'0"  | × | 4'3" |
| 5  | Bedroom-1         | 12'3" | × | 13'6 |
| 5a | Toilet-1          | 8'3"  | × | 5'0" |
| 6  | Bedroom-2         | 12'3" | × | 15'6 |
| 6a | Toilet-2          | 8'3"  | × | 5'0" |
| 7  | Bedroom-3         | 12'3" | × | 11'9 |
| 7a | Toilet-3          | 8'3"  | × | 5'0" |
| 8  | Washyard          | 6'6"  | x | 4'3" |
| 9  | Pooja             | 5'6"  | х | 5'4" |