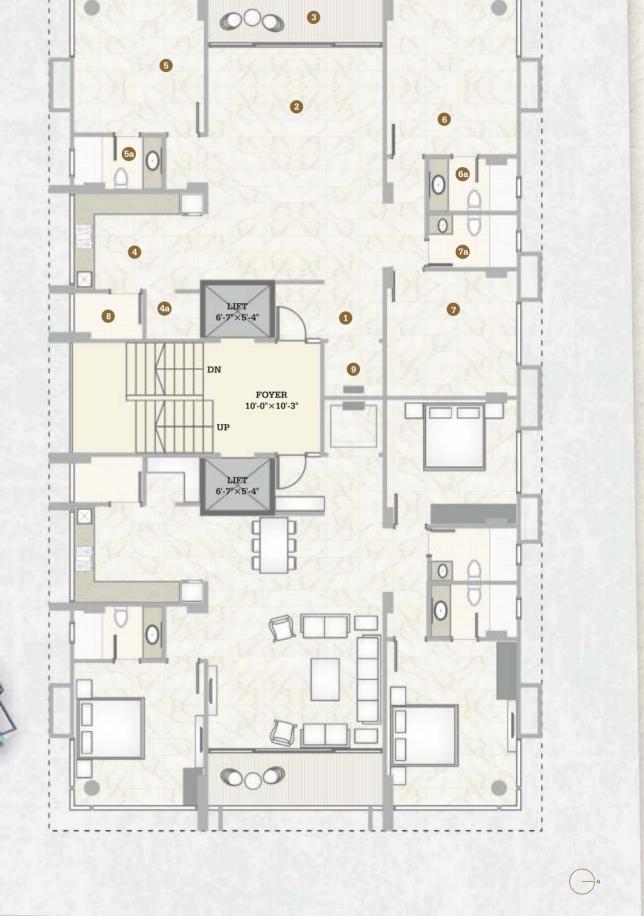

# LAYOUT PLAN

#### LEGENDS

| 1  | Vestibule         | 10'0" | × | 5'6" |
|----|-------------------|-------|---|------|
| 2  | Drawing & Dinning | 16'6" | × | 22'0 |
| 3  | Balcony           | 16'6" | × | 5'0" |
| 4  | Kitchen           | 12'6" | × | 9'0" |
| 4a | Store             | 5'0"  | × | 4'3" |
| 5  | Bedroom-1         | 12'3" | × | 13'6 |
| 5a | Toilet-1          | 8'3"  | × | 5'0" |
| 6  | Bedroom-2         | 12'3" | × | 15'6 |
| 6a | Toilet-2          | 8'3"  | × | 5'0" |
| 7  | Bedroom-3         | 12'3" | × | 11'9 |
| 7a | Toilet-3          | 8'3"  | × | 5'0" |
| 8  | Washyard          | 6'6"  | x | 4'3" |
| 9  | Pooja             | 5'6"  | х | 5'4" |